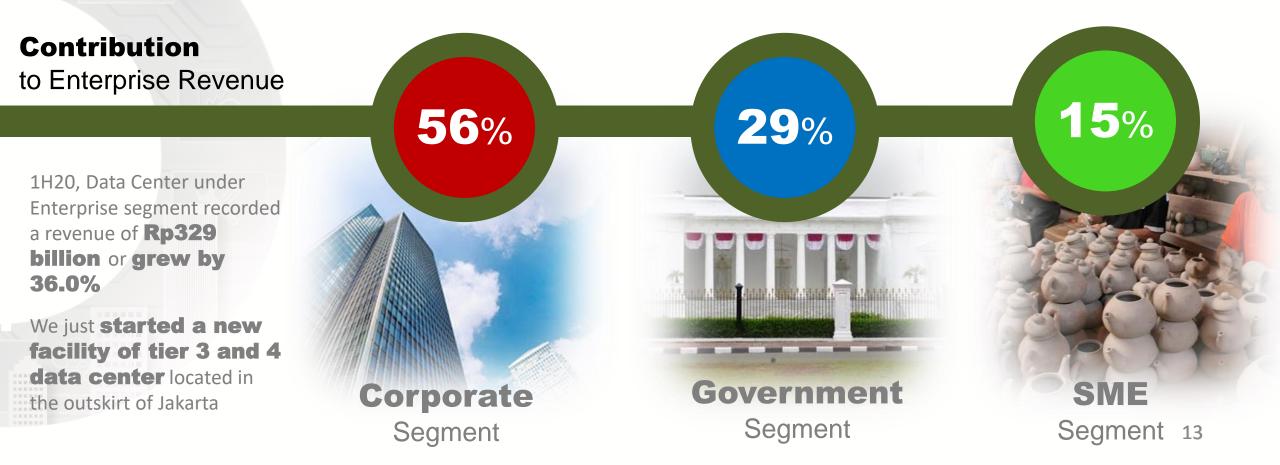

### **Enterprise Business**

**7.7**tn

**31.6 % YoY** 

**Enterprise Business** 

**Revenue** (Rp)

the world in your hand

Continue to focus on **improving the** *fundamentals*.

Prioritize to focus to higher profitability products to get better quality revenues.