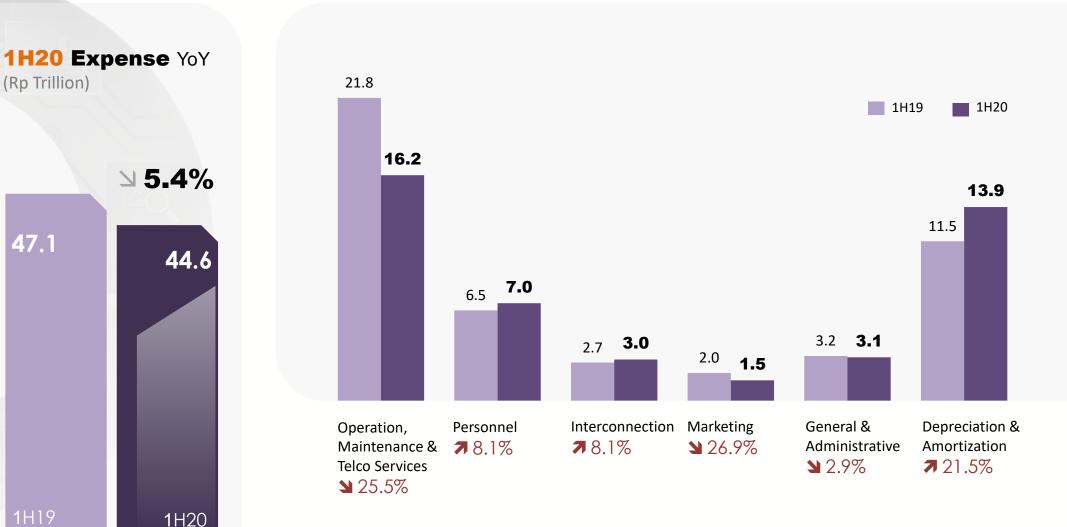

** declined by **-5.3%** compared to 2Q19.

IndiHome continued its strong momentum with revenue grew by **19.1% YoY** to **Rp10.4 trillion in 1H20** driven by new subscribers and add-ons.

Telkomsel's digital business **grew by 13.5% YoY** to **Rp31.9 trillion** and increased its contribution to **72.4%** of revenue from **62.2%** last year.

Tower business revealed strong growth as a result of acquiring a total of **3,100** towers in 2019. Our tower business grew by **61% YoY** to **Rp916 billion**.

Telkomsel deployed c. **15.8 thousand 4G BTSs** during 1H20, while Telkom's fiberbased backbone length reached **c. 165,850 Km** by the end of June 2020.

# IndiHome and Mobile Digital Services as the Growth Driver





## Expenses are Manageable with O&M, Marketing and G&A Costs Declined





### **Telkomsel Performance**



the world in your hand

Challenging market dynamics with on-going transition of Legacy & continuing competitive environment TSEL to maintain healthy profitability with improved EBITDA & Net Income Margin in 1H-2020 YEAR ON YEAR



### **Telkomsel Performance**

**Continue to Focus on Digital Business :** Engine of growth and accounted for 72% of Total Revenues



### YEAR ON YEAR

1H19

1H20



1H19

1H20

→ 0.0%

1H19

1H20



### **Fixed Broadband**



the world in your hand

IndiHome Revenue (Rp)

10.4tn **7** 19.1% YoY

## IndiHôme **FIBER**»»

- Net additional subscribers 2020 196K
- Total IndiHome subscribers FY19 7.45 Mio (+24.2%)
  - Dual Play 56% of total subs
  - Triple Play 44% of total subs
- Revenue from add-ons contributed around 13.4% (+33.