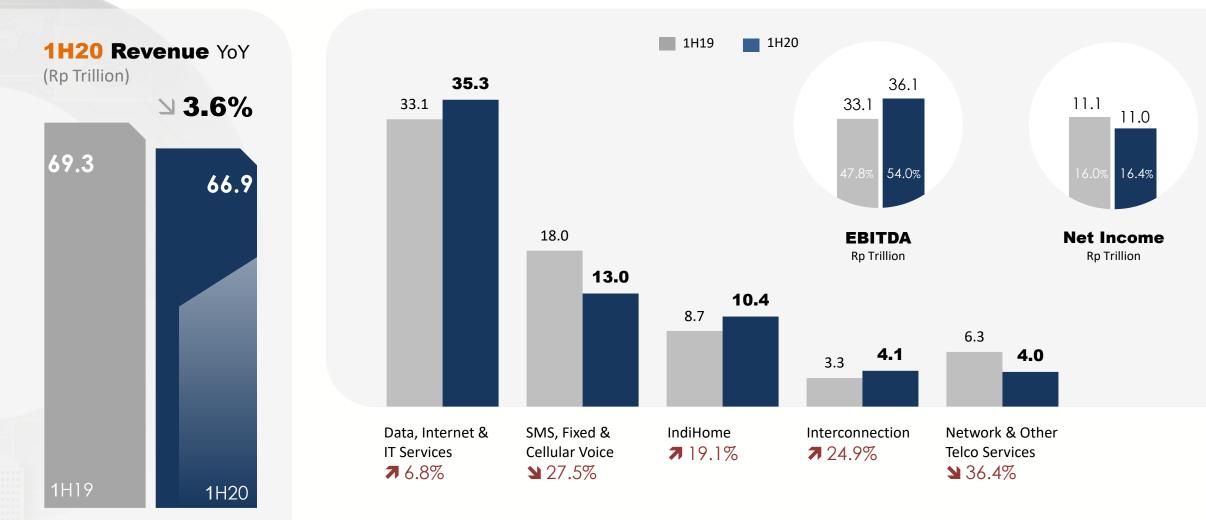

### **1H20** Highlights

the world in your hand

Covid-19 pandemic continued to impact global economy, Indonesian **GDP in 2Q20** declined by **-5.3%** compared to 2Q19.

IndiHome continued its strong momentum with revenue grew by **19.1% YoY** to **Rp10.4 trillion in 1H20** driven by new subscribers and add-ons.

Telkomsel's digital business **grew by 13.5% YoY** to **Rp31.9 trillion** and increased its contribution to **72.4%** of revenue from **62.2%** last year.

Tower business revealed strong growth as a result of acquiring a total of **3,100** towers in 2019. Our tower business grew by **61% YoY** to **Rp916 billion**.

Telkomsel deployed c. **15.8 thousand 4G BTSs** during 1H20, while Telkom's fiberbased backbone length reached **c. 165,850 Km** by the end of June 2020.